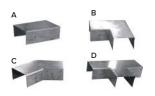

### CLIPS

- Use: Slide the appropriate clip over the junction of 2 adjacent panels for holding them together while the mortar is applied.
- Options: A. Straight B. 90° C. 45° D. T clip.