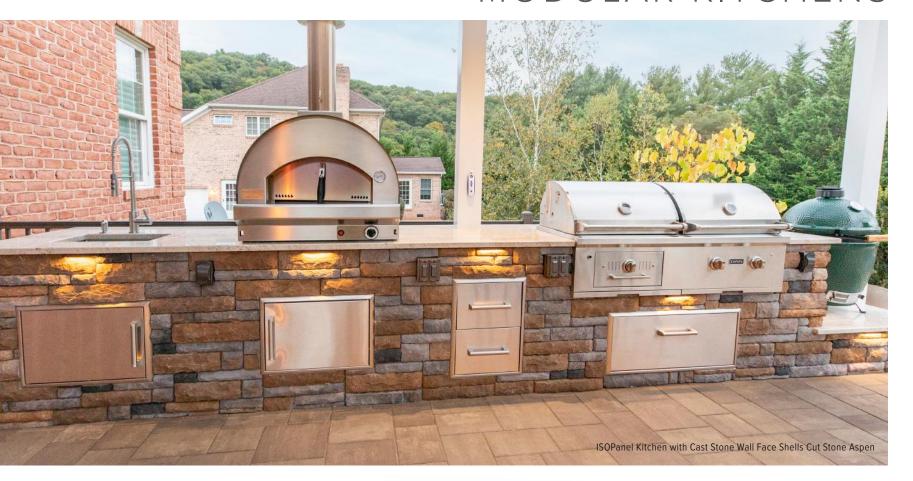

## MODULAR KITCHENS

Isokern has streamlined the construction of building the classic culinary outdoor kitchen for quick assembly. Using our Isokern Panels and Clips, building a beautiful, durable and practical outdoor kitchen is easier than ever. The IsoPanels will also support the Iso'ven for added options to construction.

#### ISOKERN PANELS

- Dimensions per panel: 24"w x 34"h x 3"d
- Each panel weighs only 100 lbs, so they're easily moved when assembling your new outdoor kitchen components.

### CLIPS

- Use: Slide the appropriate clip over the junction of 2 adjacent panels for holding them together while the mortar is applied.
- Options: A. Straight B. 90° C. 45° D. T clip.