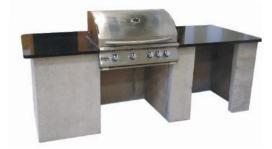

## MODULAR KITCHENS

Isokern has streamlined the construction of building the classic culinary outdoor kitchen for quick assembly. Using our Isokern Panels and Clips, building a beautiful, durable and practical outdoor kitchen is easier than ever. The IsoPanels will also support the Iso'ven for added options to construction.

#### ISOKERN PANELS

- Dimensions per panel: 24"w x 34"h x 3"d
- Each panel weighs only 100 lbs, so they're easily moved when assembling your new outdoor kitchen components.