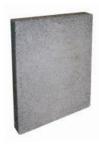

#### ISOKERN PANELS

- Dimensions per panel: 24"w x 34"h x 3"d
- Each panel weighs only 100 lbs, so they're easily moved when assembling your new outdoor kitchen components.