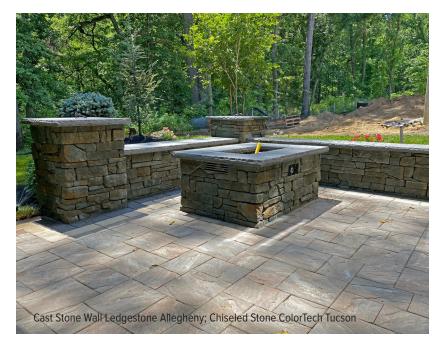

Cast Stone Wall Ledgestone Aztec Solidia Trilogy Yuma Belmont Limestone Caps

**Cast Stone Wall** 

**Ledgestone Profile** 

Our Cast Stone Wall is already the best-selling premium wall system in the industry, providing the look of natural stone at a fraction of the price and time to install.

And now, we're offering

Cast Stone Wall in a brand new

profile - Ledgestone - to expand its limitless design possibilities

even further.

Cast Stone Wall Ledgestone Aztec Solidia Trilogy Sun Valley Belmont Limestone Caps