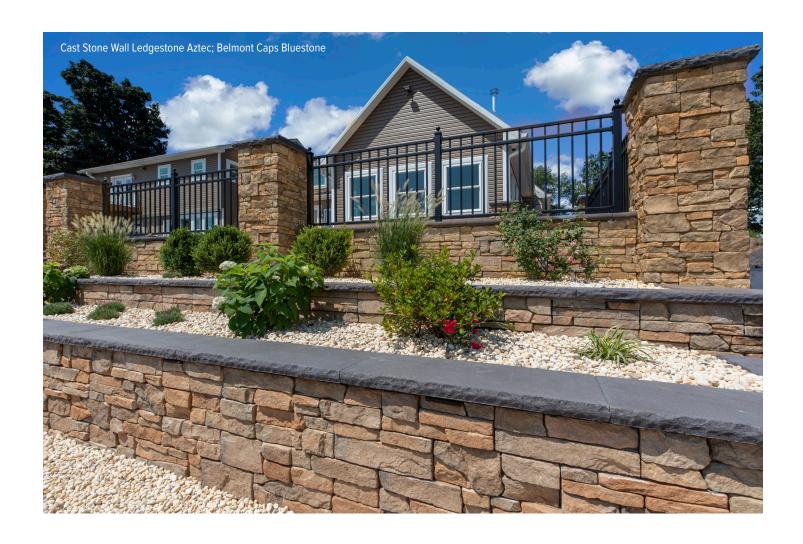

# CAST STONE WALL LEDGESTONE

### NEW Cast Stone Wall Ledgestone

EP Henry's new Cast Stone Wall Ledgestone has the look of natural stone at the fraction of the cost. Our popular Ledgestone profile is available in our exclusive Cast Stone Wall Collection. Our two new colors are Allegheny and Aztec.

### Ledgestone

Allegheny

Aztec