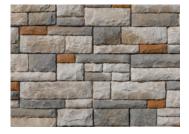

# CAST STONE WALL FIRE PIT KITS













Adirondack Aspen Birch Breckenridge

#### SQUARE FIRE PIT KIT

| UNITS        | -                 |
|--------------|-------------------|
| LBS PER PC   | -                 |
| PCS PER CUBE | 36 block + 4 caps |
| LBS PER CUBE | 1,780             |

20" high including cap 50" x 50" outside diameter

## FIRE PIT KIT INCLUDES

- · Wall blocks
- Caps
- 1 steel insert (black)
- · Stainless steel flange collar
- 1 grate

#### ROUND FIRE PIT KIT

| UNITS        | -                 |
|--------------|-------------------|
| LBS PER PC   | -                 |
| PCS PER CUBE | 54 block + 4 caps |
| LBS PER CUBE | 1,126             |

**NOTE:** Blocks are not fire-rated. Do not burn fires without protective bowl or other fire-rated insert. Do not overfill the bowl. Firewood should be contained with