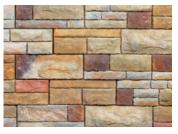

# CAST STONE WALL FIRE PIT KITS













Adirondack Aspen Birch Breckenridge

#### SQUARE FIRE PIT KIT

| UNITS        | -                 |
|--------------|-------------------|
| LBS PER PC   | -                 |
| PCS PER CUBE | 36 block + 4 caps |
| LBS PER CUBE | 1,780             |

20" high including cap 50" x 50" outside diameter

## FIRE PIT KIT INCLUDES

- · Wall blocks
- Caps
- 1 steel insert (black)
- · Stainless steel flange collar
- 1 grate

#### ROUND FIRE PIT KIT

| UNITS        | -                 |
|--------------|-------------------|
| LBS PER PC   | -                 |
| PCS PER CUBE | 54 block + 4 caps |
| LBS PER CUBE | 1,126             |

**NOTE:** Blocks are not fire-rated. Do not burn fires without protective bowl or other fire-rated insert. Do not overfill the bowl. Firewood should be contained within