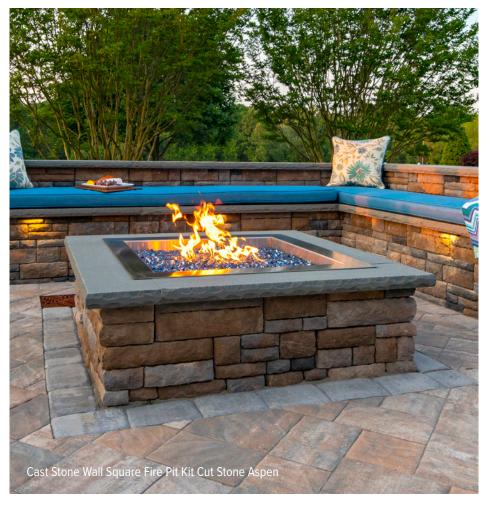

#### SQUARE FIRE PIT KIT

| UNITS        | -                 |
|--------------|-------------------|
| LBS PER PC   | -                 |
| PCS PER CUBE | 36 block + 4 caps |
| LBS PER CUBE | 1,780             |

20" high including cap 50" x 50" outside diameter

## FIRE PIT KIT INCLUDES

- · Wall blocks
- Caps
- 1 steel insert (black)
- · Stainless steel flange collar
- 1 grate