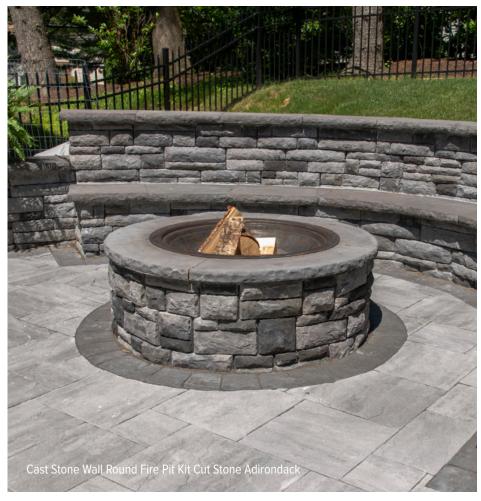

#### ROUND FIRE PIT KIT

| UNITS        | -                 |
|--------------|-------------------|
| LBS PER PC   | -                 |
| PCS PER CUBE | 54 block + 4 caps |
| LBS PER CUBE | 1,126             |

## FIRE PIT KIT INCLUDES

- · Wall blocks
- Caps
- 34" diameter copper bowl
- 36" diameter grate for wood burning
- 24" diameter grate for cooking
- Poker
- · Retractable metal mesh dome
- Installation guide

20" high including cap 48" outside diameter 30 1/2" inside diameter