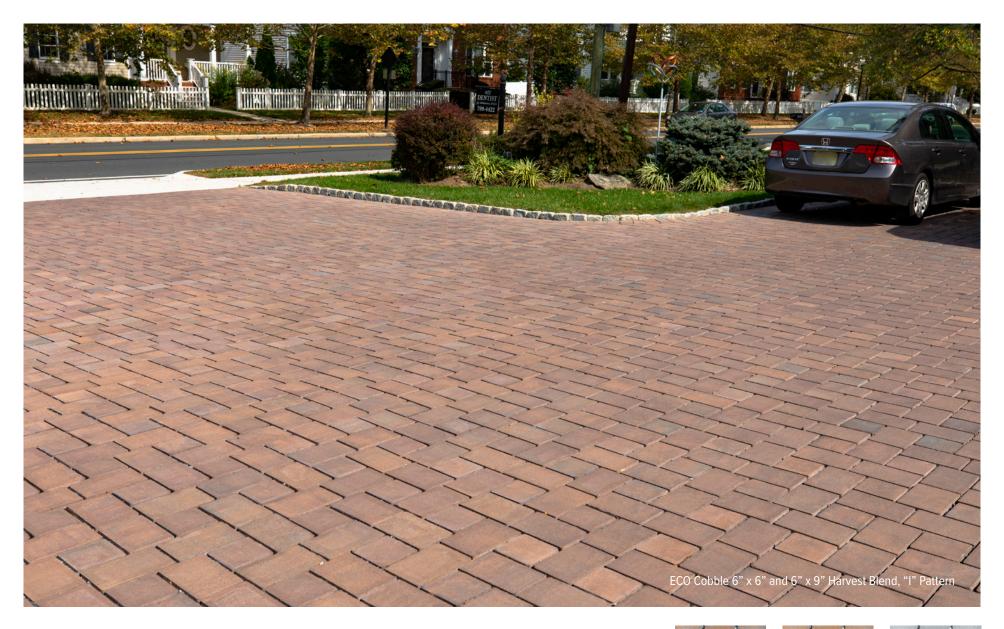

## ECO™ COBBLE®

Note: All ECO Collection pavers will be produced with Solidia beginning Spring 2020

## Permeable Interlocking Paving Systems (PICPs)

- Allow rainwater to recharge into the soil
- Qualify as a Best Management Practice (BMP) for stormwater management.
- Earn points towards LEED® certification.

EP Henry recommends consulting a professional engineer for permeable pavement applications.

|              | Α             | В              |
|--------------|---------------|----------------|
| SIZE (WxL)   | 61/4" x 61/4" | 61/4" x 97/16" |
| PCS PER SF   | 3.7           | 2.4            |
| SF PER CUBE  | 94.5          | 102            |
| PCS PER CUBE | 350           | 250            |
| SF PER BAND  | 13.5          | 20.4           |
| LBS PER CUBE | 2,500         | 2,800          |