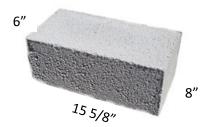

100% solid

SIZE 6"h x 15 5/8"l x 8"d

PCS PER CUBE 72 LBS PER PIECE 55 LBS PER CUBE 3,968