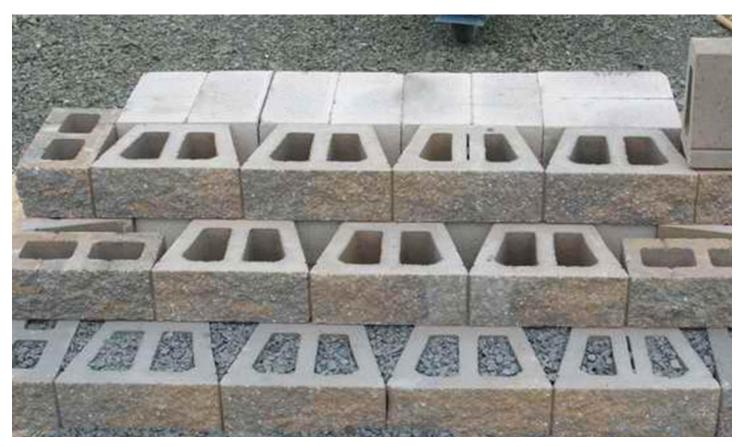

## STEP FILLER BLOCK

Step Filler Block was designed to be used with any of our 6" high or 8" high wall products – by turning the block to the appropriate height - to fill the interior cavity of step risers and landings. This product eliminates the need to fill and compact those difficult areas with stone when constructing steps. Installing the Step Filler Block over a ground level base of compacted stone provides a quick and cost effective solution for the interior construction of all types of steps. The solid units are easily handled and cut. Their full dimensions make installation and leveling a snap and their solid construction eliminates the need for core filling with clean stone.