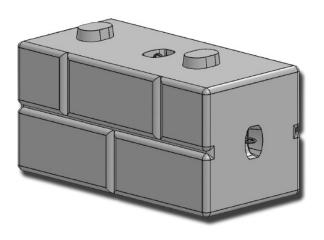

## 2 & 3 SIDED BLOCK SERIES

3-SIDED BLOCK WITH LUG

#### 2-SIDED BLOCK WITHOUT LUG

## 3-SIDED BLOCK WITHOUT LUG

| VERTI |
|-------|
| BLOCK |
|       |
|       |

| DRAWN BY    | DATE      |  |
|-------------|-----------|--|
| R FONTANESI | 2/11/2016 |  |

TITLE:

16500 SOUTH 500 WEST BLUFFDALE, UTAH 84065 PHONE: (801) 571-2028