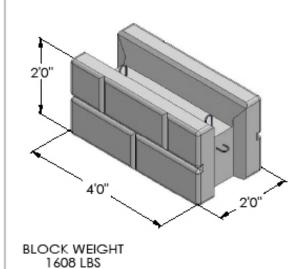

## 2 & 3 SIDED BLOCK SERIES

3-SIDED BLOCK WITH LUG

#### 2-SIDED BLOCK WITHOUT LUG