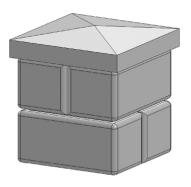

### **Columns / Community Signs**

Verti-Block colums are great additions to any fence or parapet wall that requires variety to any project. Columns can be modified to incorporate signs, fences, rails and many other design features that may be required. Columns can be free standing or placed on top of Verti-Blocks depending on the design. As the core is hollow, conduit can be left through the core if needed for lighting or other features.