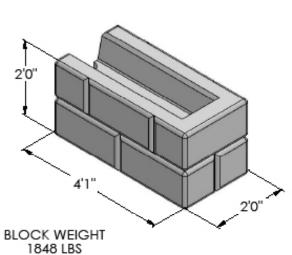

## 2 & 3 SIDED BLOCK SERIES

3 SIDED VARIABLE CURVE/PLANTER BLOCK

2 SIDED IMPACT PROTECTION/PLANTER BLOCK

#### 2 SIDED VARIABLE CURVE/PLANTER BLOCK

BLOCK

| DRAWN BY    | DATE      | TITLE: |
|-------------|-----------|--------|
| R FONTANESI | 2/11/2016 |        |
| 16500 SOUTH | DWG NO.   |        |

2 & 3 SIDED BLOCKS