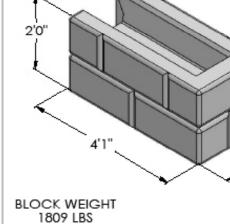

## 2 & 3 SIDED BLOCK SERIES

3 SIDED VARIABLE CURVE/PLANTER BLOCK

2 SIDED IMPACT PROTECTION/PLANTER BLOCK

#### 2 SIDED VARIABLE CURVE/PLANTER BLOCK

BLOCK

| DRAWN BY    | DATE      | TITLE: |
|-------------|-----------|--------|
| R FONTANESI | 2/11/2016 |        |
| 16500 SOUTH | DWG NO.   |        |

2 & 3 SIDED BLOCKS