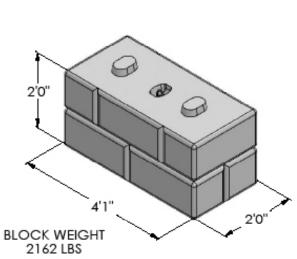

## 2 & 3 SIDED BLOCK SERIES

3-SIDED BLOCK WITH LUG

#### 2-SIDED BLOCK WITHOUT LUG

## 3-SIDED BLOCK WITHOUT LUG

| VERTI |
|-------|
| BLOCK |
|       |
|       |

| DRAWN BY    | DATE      |  |
|-------------|-----------|--|
| R FONTANESI | 2/11/2016 |  |

TITLE:

16500 SOUTH 500 WEST BLUFFDALE, UTAH 84065 PHONE: (801) 571-2028

| 2 | 0 2 | CIDED    | <b>BLOCKS</b> |
|---|-----|----------|---------------|
|   | യാ  | SILICITY | DECYCNS       |

| ВD-13     |                   | 02           |
|-----------|-------------------|--------------|
| SCALE: NA | WEIGHT: SEE ABOVE | SHEET 1 OF 3 |