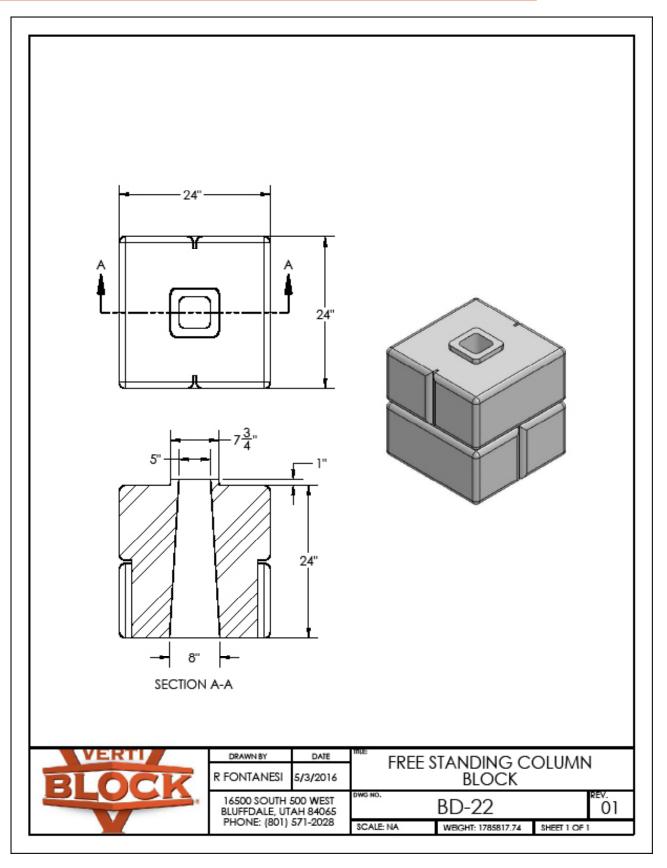

### **Columns / Community Signs**

Verti-Block colums are great additions to any fence or parapet wall that requires variety to any project. Columns can be modified to incorporate signs, fences, rails and many other design features that may be required. Columns can be free standing or placed on top of Verti-Blocks depending on the design. As the core is hollow, conduit can be left through the core if needed for lighting or other features.