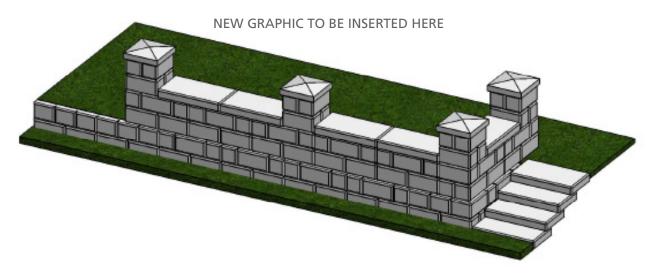

### Verti-Block Double-Sided Solution

Verti-Block™ was created with landscaping in mind - to retain earth where it is needed in the most attractive and cost effective way. As residential communities, commercial campuses, schools, parks, and back yards have utilized the Verti-Block system, there has been a need to employ solutions that require double-sided blocks. Verti-Block's double-sided blocks allow designers to expand the use of the Verti-Block system across a wide variety of applications.

#### **Parapet / Sitting / Permiter Walls**

There are many applications where a perimeter wall is required to provide a barrier, accomodate sitting or simply extend a level surface and define a property line. The use of Verti-Block double-sided blocks can be used to incorporate a parapet wall as a design feature as well as a safety barrier. Parapet walls can bring many solutions to a project when designed and constructed properly.

### **Columns / Community Signs**

Verti-Block colums are great additions to any fence or parapet wall that requires variety to any project. Columns can be modified to incorporate signs, fences, rails and many other design features that may be required. Columns can be free standing or placed on top of Verti-Blocks depending on the design. As the core is hollow, conduit can be left through the core if needed for lighting or other features.

#### Perimeter Wall Benefits:

- 1. <u>SAFETY</u> Parapet walls allow the project to retain earth while also creating a barrier that provides protection from pedestrians or vehicles. Various options can be incorporated into the wall such as stand alone columns or railings / fencing between the columns.
- 2. <u>ESTHETICS</u> Through using Verti-Block's double sided blocks and columns, one can design a parapet wall to incorporate the stone texture on all viewable sides to allow a pleasing visual design. Using these types of walls provides attractive accent pieces or separation of landscapes that are needed in many designs.
- 3. <u>PARKING</u> Parapet walls are a perfect solution for parking lots that require retained earth to maximize available space. Parapet walls also provide a required barrier for automobile safety. It is common practice to retain parking lots to maximize land space while providing protection and safety.
- 4. <u>VERSATILITY</u> when elevations change rapidly or the project requires an aggressive step down, parapet walls provide a convenient option to the project that also negates the possibility of seeing any unfinished surface.