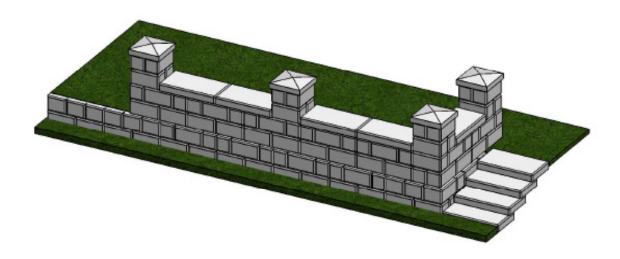

#### **Parapet / Sitting / Permiter Walls**

There are many applications where a perimeter wall is required to provide a barrier, accomodate sitting or simply extend a level surface and define a property line. The use of Verti-Block double-sided blocks can be used to incorporate a parapet wall as a design feature as well as a safety barrier. Parapet walls can bring many solutions to a project when designed and constructed properly.

### **Columns / Community Signs**

Verti-Block colums are great additions to any fence or parapet wall that requires variety to any project. Columns can be modified to incorporate signs, fences, rails and many other design features that may be required. Columns can be free standing or placed on top of Verti-Blocks depending on the design. As the core is hollow, conduit can be left through the core if needed for lighting or other features.

#### Perimeter Wall Benefits:

- 1. <u>SAFETY</u> Parapet walls allow the project to retain earth while also creating a barrier that provides protection from pedestrians or vehicles. Various options can be incorporated into the wall such as stand alone columns or railings / fencing between the columns.
- 2. <u>ESTHETICS</u> Through using Verti-Block's double sided blocks and columns, one can design a parapet wall to incorporate the stone texture on all viewable sides to allow a pleasing visual design. Using these types of walls provides attractive accent pieces or separation of landscapes that are needed in many designs.
- 3. <u>PARKING</u> Parapet walls are a perfect solution for parking lots that require retained earth to maximize available space. Parapet walls also provide a required barrier for automobile safety. It is common practice to retain parking lots to maximize land space while providing protection and safety.
- 4. <u>VERSATILITY</u> when elevations change rapidly or the project requires an aggressive step down, parapet walls provide a convenient option to the project that also negates the possibility of seeing any unfinished surface.