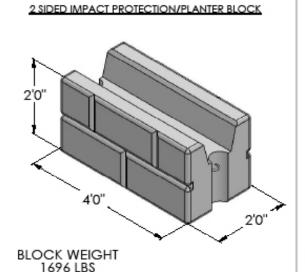

## 2 & 3 SIDED BLOCK SERIES

3 SIDED VARIABLE CURVE/PLANTER BLOCK

2 SIDED IMPACT PROTECTION/PLANTER BLOCK

#### 2 SIDED VARIABLE CURVE/PLANTER BLOCK

BLOCK

| DRAWN BY    | DATE      | TITLE: |
|-------------|-----------|--------|
| R FONTANESI | 2/11/2016 |        |
| 16500 SOUTH | DWG NO.   |        |

2 & 3 SIDED BLOCKS