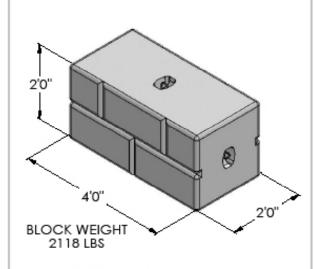

## 2 & 3 SIDED BLOCK SERIES

3-SIDED BLOCK WITH LUG

#### 2-SIDED BLOCK WITHOUT LUG

## 3-SIDED BLOCK WITHOUT LUG

| VERTI |
|-------|
| BLOCK |
|       |
|       |

| DRAWN BY    | DATE      |  |
|-------------|-----------|--|
| R FONTANESI | 2/11/2016 |  |

TITLE:

16500 SOUTH 500 WEST BLUFFDALE, UTAH 84065 PHONE: (801) 571-2028

| 2 | 0 2 | CIDED    | <b>BLOCKS</b> |
|---|-----|----------|---------------|
|   | യാ  | SILICITY | DECYCNS       |

| ВD-13     |                   | 02           |
|-----------|-------------------|--------------|
| SCALE: NA | WEIGHT: SEE ABOVE | SHEET 1 OF 3 |