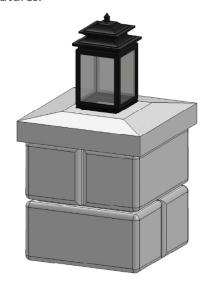

### **Columns / Community Signs**

Verti-Block colums are great additions to any fence or parapet wall that requires variety to any project. Columns can be modified to incorporate signs, fences, rails and many other design features that may be required. Columns can be free standing or placed on top of Verti-Blocks depending on the design. As the core is hollow, conduit can be left through the core if needed for lighting or other features.