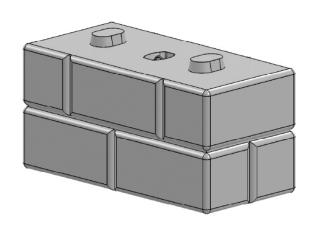

## 2 & 3 SIDED BLOCK SERIES

3-SIDED BLOCK WITH LUG

#### 2-SIDED BLOCK WITHOUT LUG

## 3-SIDED BLOCK WITHOUT LUG

| VERTI |
|-------|
| BLOCK |
|       |
|       |

| DRAWN BY    | DATE      |  |
|-------------|-----------|--|
| R FONTANESI | 2/11/2016 |  |

TITLE:

16500 SOUTH 500 WEST BLUFFDALE, UTAH 84065 PHONE: (801) 571-2028