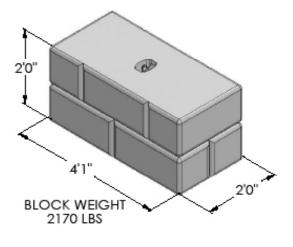

## 2 & 3 SIDED BLOCK SERIES

3-SIDED BLOCK WITH LUG

#### 2-SIDED BLOCK WITHOUT LUG