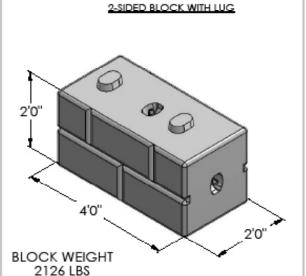

## 2 & 3 SIDED BLOCK SERIES

3-SIDED BLOCK WITH LUG

#### 2-SIDED BLOCK WITHOUT LUG

## 3-SIDED BLOCK WITHOUT LUG

| VERTI |
|-------|
| BLOCK |
|       |
|       |

| DRAWN BY    | DATE      |  |
|-------------|-----------|--|
| R FONTANESI | 2/11/2016 |  |

TITLE:

16500 SOUTH 500 WEST BLUFFDALE, UTAH 84065 PHONE: (801) 571-2028

| 2 | 0 2 | CIDED    | <b>BLOCKS</b> |
|---|-----|----------|---------------|
|   | യാ  | SILICITY | DECYCNS       |

| ВD-13     |                   | 02           |
|-----------|-------------------|--------------|
| SCALE: NA | WEIGHT: SEE ABOVE | SHEET 1 OF 3 |