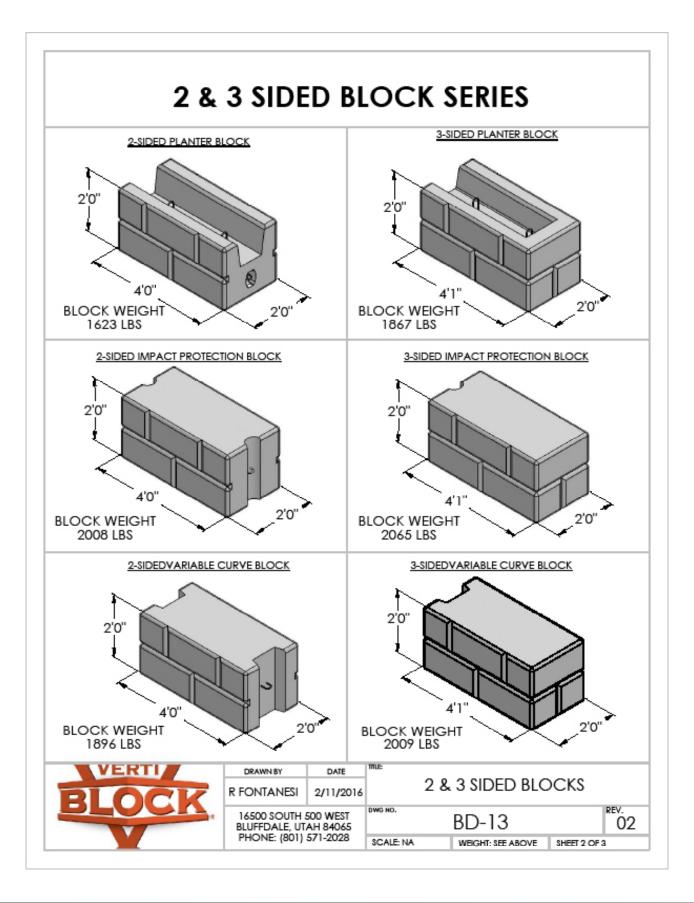

## 2 & 3 SIDED BLOCK SERIES

3-SIDED BLOCK WITH LUG

#### 2-SIDED BLOCK WITHOUT LUG

## 3-SIDED BLOCK WITHOUT LUG

| VERTI |
|-------|
| BLOCK |
|       |
|       |

| DRAWN BY    | DATE      |  |
|-------------|-----------|--|
| R FONTANESI | 2/11/2016 |  |

TITLE:

16500 SOUTH 500 WEST BLUFFDALE, UTAH 84065 PHONE: (801) 571-2028

| 2 | 0 2 | CIDED    | <b>BLOCKS</b> |
|---|-----|----------|---------------|
|   | യാ  | SILICITY | DECYCNS       |

| ВD-13     |                   | 02           |
|-----------|-------------------|--------------|
| SCALE: NA | WEIGHT: SEE ABOVE | SHEET 1 OF 3 |