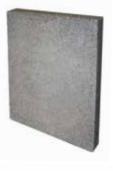

## ISOKERN PANELS

- Dimensions per panel:  $2^{\circ}$ w x 34"h x 3"d
- Each panel weighs only 100 lbs, so they're easily moved when assembling your new outdoor kitchen components.