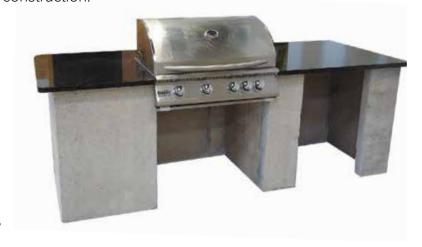

## ISOPANEL MODULAR KITCHENS

Isokern has streamlined the construction of building the classic culinary outdoor kitchen for quick assembly. Using our Isokern Panels and Clips, building a beautiful, durable and practical outdoor kitchen is easier than ever. The IsoPanels will also support the Iso'ven for added options to construction.

## ISOKERN PANELS

- Dimensions per panel:  $2^{\circ}$ w x 34"h x 3"d
- Each panel weighs only 100 lbs, so they're easily moved when assembling your new outdoor kitchen components.