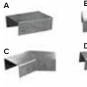

## CLIPS

- Use: Slide the appropriate clip over the junction of 2 adjacent panels for holding them together while the mortar is applied.
- Options: A. Straight B. 90° C. 45° D. T clip.