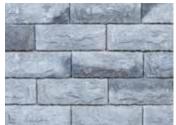

## SINGLE SIDED CAST STONE WALL

Adirondack

Aspen

Birch

Breckenridge

Durango

Single Sided Cast Stone Wall comes in 2 cube configurations: Single Sided Cast Stone Wall Full Face contains all straight 6x16 faces and Single Sided Cast Stone Wall Random Face contains a mix of random joint faces. You can mix the two cubes to achieve additional appearances.