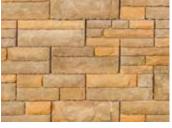

## SINGLE SIDED CAST STONE WALL

Adirondack

Aspen

Birch

Breckenridge

Durango

Single Sided Cast Stone Wall comes in 2 cube configurations: Single Sided Cast Stone Wall Full Face contains all straight 6x16 faces and Single Sided Cast Stone Wall Random Face contains a mix of random joint faces. You can mix the two cubes to achieve additional appearances.