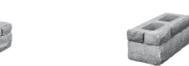

|               | STRETCHER | REDUCED<br>QTY. PALLET | CORNER   |
|---------------|-----------|------------------------|----------|
| SIZE (LxD)    | 16" x 12" | 16" x 12"              | 16" x 8" |
| SF PER CUBE   | 40        | 24                     | 16       |
| PCS PER CUBE  | 60        | 36                     | 24       |
| LBS PER PIECE | 50        | 50                     | 34       |
| LBS PER CUBE  | 3,000     | 1,800                  | 850      |