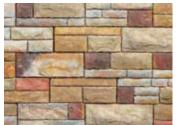

## SINGLE SIDED CAST STONE WALL

Adirondack

Aspen

Birch

Breckenridge

Durango

Single Sided Cast Stone Wall comes in 2 cube configurations: Single Sided Cast Stone Wall Full Face contains all straight 6x16 faces and Single Sided Cast Stone Wall Random Face contains a mix of random joint faces. You can mix the two cubes to achieve additional appearances.