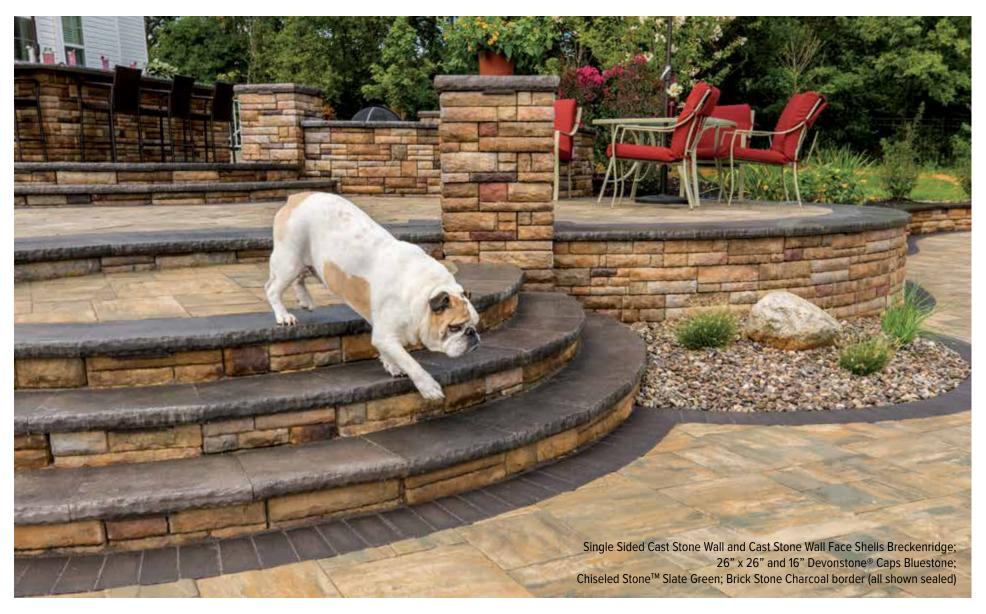

## SINGLE SIDED CAST STONE WALL

Adirondack

Aspen

Birch

Breckenridge

Durango

Single Sided Cast Stone Wall comes in 2 cube configurations: Single Sided Cast Stone Wall Full Face contains all straight 6x16 faces and Single Sided Cast Stone Wall Random Face contains a mix of random joint faces. You can mix the two cubes to achieve additional appearances.