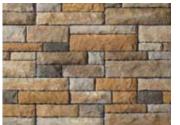

## SINGLE SIDED CAST STONE WALL

Adirondack

Aspen

Birch

Breckenridge

Durango

Single Sided Cast Stone Wall comes in 2 cube configurations: Single Sided Cast Stone Wall Full Face contains all straight 6x16 faces and Single Sided Cast Stone Wall Random Face contains a mix of random joint faces. You can mix the two cubes to achieve additional appearances.