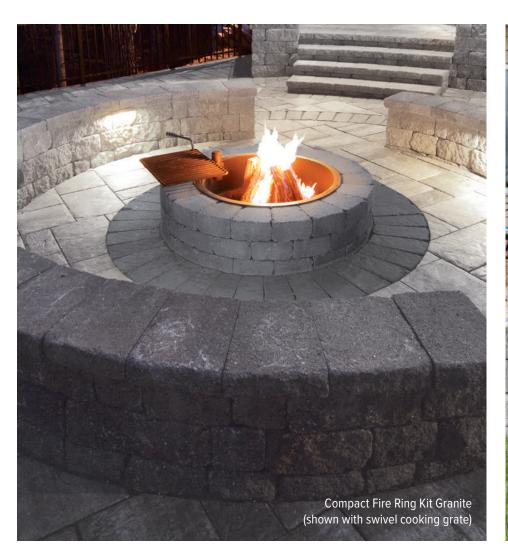

## IMPERIAL WOODGATE WALL & FIRE RING

## WOODGATE WALL

COMPACT FIRE RING KIT

Chestnut

COMPACT FIRE RING

WITH GRATE

INTERIOR DIAMETER

LBS PER CUBE

ENLARGED SWATCHES ON PAGE 136.

## STANDARD FEATURES

- Ready to assemble everything's included!
- No special tools required
- Easy-to-read, step-by-step instructions
- Precut and sized to fit
- · Includes solid steel insert and swiveling cooking grate
- Steel reinforcements
- · Includes VOC compliant adhesive and construction gloves