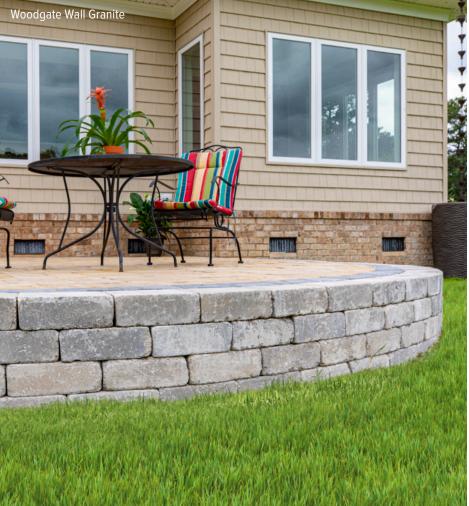

## IMPERIAL WOODGATE WALL & FIRE RING

## WOODGATE WALL

COMPACT FIRE RING KIT

Chestnut

COMPACT FIRE RING

WITH GRATE

INTERIOR DIAMETER

LBS PER CUBE

ENLARGED SWATCHES ON PAGE 136.