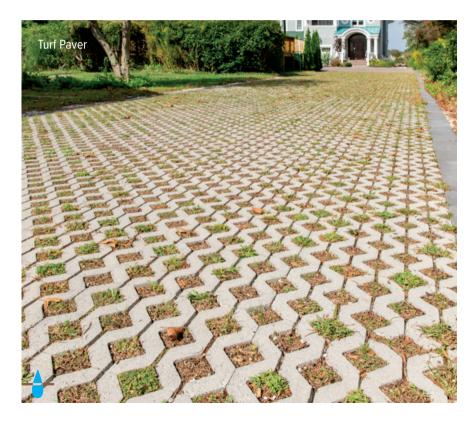

## TURF PAVER

| SIZE (WxL)    | 15 <sup>3</sup> / <sub>4</sub> " x 23 <sup>7</sup> / <sub>16</sub> " |
|---------------|----------------------------------------------------------------------|
| PCS PER SF    | .4                                                                   |
| SF PER CUBE   | 73                                                                   |
| PCS PER CUBE  | 28                                                                   |
| LBS PER PIECE | 60                                                                   |
| % OPEN AREA   | 40                                                                   |
| LBS PER CUBE  | 1,678                                                                |

## NOTE:

Turf Paver units should be spaced 1/8" apart, installed with core marks up and are not recommended for vehicular traffic. For frequently traveled vehicular areas, ECO™ Cobble® and ECO™ Pavers are the recommended permeable pavement solutions.