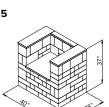

- 1. Summerset Sizzler Grill Cabinet. 32" 2,525 lbs or 40" 2,880 lbs options. (Shown with 30" Double Door)
- 2. Outdoor Refrigerator Cabinet (Refrigerator sold separately) 1,025 lbs

Dakota Blend

- 3. Side Burner Cabinet 1,895 lbs
- 4. Outdoor Oven Cabinet (Pizza Oven with Wood Box, Oven sold separately) - 1,100 lbs
- 5. Smoker Cabinet (Smoker not included) 2,110 lbs
- 6. Prep Center Cabinet. Double Drawer and Door Combo with Trash Drawer - 2,285 lbs
- 7. Island Cabinet. 15" Sink and Faucet with Granite Countertops - 4,325 lbs