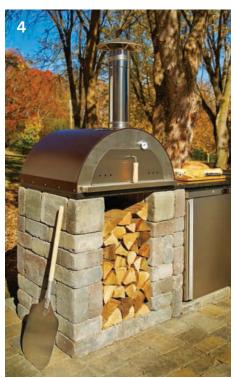

- 1. Summerset Sizzler Grill Cabinet. 32" 2,525 lbs or 40" 2,880 lbs options. (Shown with 30" Double Door)
- 2. Outdoor Refrigerator Cabinet (Refrigerator sold separately) 1,025 lbs

Dakota Blend

- 3. Side Burner Cabinet 1,895 lbs
- 4. Outdoor Oven Cabinet (Pizza Oven with Wood Box, Oven sold separately) - 1,100 lbs
- 5. Smoker Cabinet (Smoker not included) 2,110 lbs
- 6. Prep Center Cabinet. Double Drawer and Door Combo with Trash Drawer - 2,285 lbs
- 7. Island Cabinet. 15" Sink and Faucet with Granite Countertops - 4,325 lbs