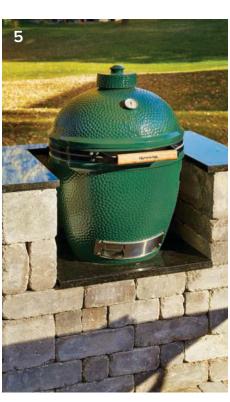

- 1. Summerset Sizzler Grill Cabinet. 32" 2,525 lbs or 40" 2,880 lbs options. (Shown with 30" Double Door)
- 2. Outdoor Refrigerator Cabinet (Refrigerator sold separately) 1,025 lbs

Dakota Blend

- 3. Side Burner Cabinet 1,895 lbs
- 4. Outdoor Oven Cabinet (Pizza Oven with Wood Box, Oven sold separately) - 1,100 lbs
- 5. Smoker Cabinet (Smoker not included) 2,110 lbs
- 6. Prep Center Cabinet. Double Drawer and Door Combo with Trash Drawer - 2,285 lbs
- 7. Island Cabinet. 15" Sink and Faucet with Granite Countertops - 4,325 lbs