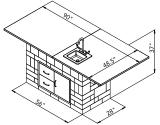

- 1. Summerset Sizzler Grill Cabinet. 32" 2,525 lbs or 40" 2,880 lbs options. (Shown with 30" Double Door)
- 2. Outdoor Refrigerator Cabinet (Refrigerator sold separately) 1,025 lbs

Dakota Blend

- 3. Side Burner Cabinet 1,895 lbs
- 4. Outdoor Oven Cabinet (Pizza Oven with Wood Box, Oven sold separately) - 1,100 lbs
- 5. Smoker Cabinet (Smoker not included) 2,110 lbs
- 6. Prep Center Cabinet. Double Drawer and Door Combo with Trash Drawer - 2,285 lbs
- 7. Island Cabinet. 15" Sink and Faucet with Granite Countertops - 4,325 lbs