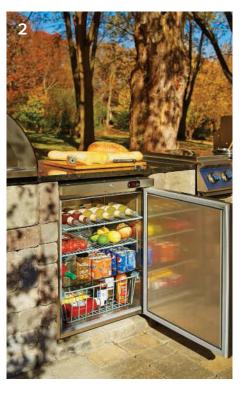

- 1. Summerset Sizzler Grill Cabinet. 32" 2,525 lbs or 40" 2,880 lbs options. (Shown with 30" Double Door)
- 2. Outdoor Refrigerator Cabinet (Refrigerator sold separately) 1,025 lbs

Dakota Blend

- 3. Side Burner Cabinet 1,895 lbs
- 4. Outdoor Oven Cabinet (Pizza Oven with Wood Box, Oven sold separately) - 1,100 lbs
- 5. Smoker Cabinet (Smoker not included) 2,110 lbs
- 6. Prep Center Cabinet. Double Drawer and Door Combo with Trash Drawer - 2,285 lbs
- 7. Island Cabinet. 15" Sink and Faucet with Granite Countertops - 4,325 lbs