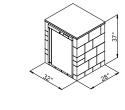

- 1. Summerset Sizzler Grill Cabinet. 32" 2,525 lbs or 40" 2,880 lbs options. (Shown with 30" Double Door)
- 2. Outdoor Refrigerator Cabinet (Refrigerator sold separately) 1,025 lbs

Dakota Blend

- 3. Side Burner Cabinet 1,895 lbs
- 4. Outdoor Oven Cabinet (Pizza Oven with Wood Box, Oven sold separately) - 1,100 lbs
- 5. Smoker Cabinet (Smoker not included) 2,110 lbs
- 6. Prep Center Cabinet. Double Drawer and Door Combo with Trash Drawer - 2,285 lbs
- 7. Island Cabinet. 15" Sink and Faucet with Granite Countertops - 4,325 lbs