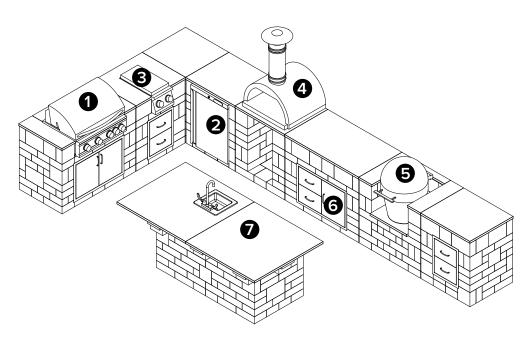

- 1. Summerset Sizzler Grill Cabinet. 32" 2,525 lbs or 40" 2,880 lbs options. (Shown with 30" Double Door)
- 2. Outdoor Refrigerator Cabinet (Refrigerator sold separately) 1,025 lbs

Dakota Blend

- 3. Side Burner Cabinet 1,895 lbs
- 4. Outdoor Oven Cabinet (Pizza Oven with Wood Box, Oven sold separately) - 1,100 lbs
- 5. Smoker Cabinet (Smoker not included) 2,110 lbs
- 6. Prep Center Cabinet. Double Drawer and Door Combo with Trash Drawer - 2,285 lbs
- 7. Island Cabinet. 15" Sink and Faucet with Granite Countertops - 4,325 lbs