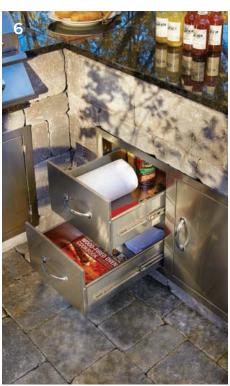

- 1. Summerset Sizzler Grill Cabinet. 32" 2,525 lbs or 40" 2,880 lbs options. (Shown with 30" Double Door)
- 2. Outdoor Refrigerator Cabinet (Refrigerator sold separately) 1,025 lbs

Dakota Blend

- 3. Side Burner Cabinet 1,895 lbs
- 4. Outdoor Oven Cabinet (Pizza Oven with Wood Box, Oven sold separately) - 1,100 lbs
- 5. Smoker Cabinet (Smoker not included) 2,110 lbs
- 6. Prep Center Cabinet. Double Drawer and Door Combo with Trash Drawer - 2,285 lbs
- 7. Island Cabinet. 15" Sink and Faucet with Granite Countertops - 4,325 lbs