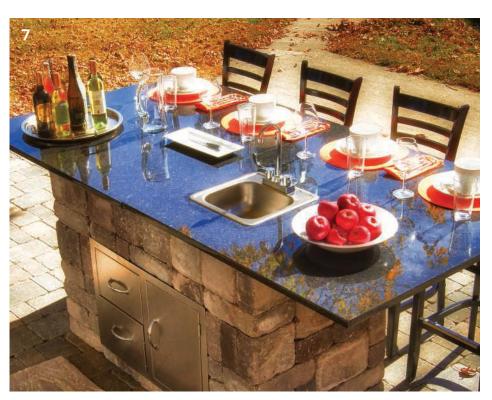

- 1. Summerset Sizzler Grill Cabinet. 32" 2,525 lbs or 40" 2,880 lbs options. (Shown with 30" Double Door)
- 2. Outdoor Refrigerator Cabinet (Refrigerator sold separately) 1,025 lbs

Dakota Blend

- 3. Side Burner Cabinet 1,895 lbs
- 4. Outdoor Oven Cabinet (Pizza Oven with Wood Box, Oven sold separately) - 1,100 lbs
- 5. Smoker Cabinet (Smoker not included) 2,110 lbs
- 6. Prep Center Cabinet. Double Drawer and Door Combo with Trash Drawer - 2,285 lbs
- 7. Island Cabinet. 15" Sink and Faucet with Granite Countertops - 4,325 lbs