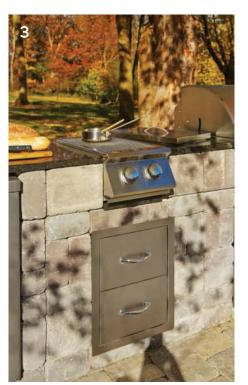

- 1. Summerset Sizzler Grill Cabinet. 32" 2,525 lbs or 40" 2,880 lbs options. (Shown with 30" Double Door)
- 2. Outdoor Refrigerator Cabinet (Refrigerator sold separately) 1,025 lbs

Dakota Blend

- 3. Side Burner Cabinet 1,895 lbs
- 4. Outdoor Oven Cabinet (Pizza Oven with Wood Box, Oven sold separately) - 1,100 lbs
- 5. Smoker Cabinet (Smoker not included) 2,110 lbs
- 6. Prep Center Cabinet. Double Drawer and Door Combo with Trash Drawer - 2,285 lbs
- 7. Island Cabinet. 15" Sink and Faucet with Granite Countertops - 4,325 lbs