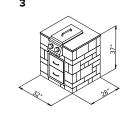

- 1. Summerset Sizzler Grill Cabinet. 32" 2,525 lbs or 40" 2,880 lbs options. (Shown with 30" Double Door)
- 2. Outdoor Refrigerator Cabinet (Refrigerator sold separately) 1,025 lbs

Dakota Blend

- 3. Side Burner Cabinet 1,895 lbs
- 4. Outdoor Oven Cabinet (Pizza Oven with Wood Box, Oven sold separately) - 1,100 lbs
- 5. Smoker Cabinet (Smoker not included) 2,110 lbs
- 6. Prep Center Cabinet. Double Drawer and Door Combo with Trash Drawer - 2,285 lbs
- 7. Island Cabinet. 15" Sink and Faucet with Granite Countertops - 4,325 lbs