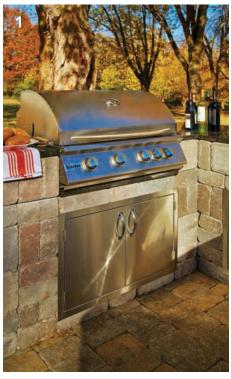

- 1. Summerset Sizzler Grill Cabinet. 32" 2,525 lbs or 40" 2,880 lbs options. (Shown with 30" Double Door)
- 2. Outdoor Refrigerator Cabinet (Refrigerator sold separately) 1,025 lbs

Dakota Blend

- 3. Side Burner Cabinet 1,895 lbs
- 4. Outdoor Oven Cabinet (Pizza Oven with Wood Box, Oven sold separately) - 1,100 lbs
- 5. Smoker Cabinet (Smoker not included) 2,110 lbs
- 6. Prep Center Cabinet. Double Drawer and Door Combo with Trash Drawer - 2,285 lbs
- 7. Island Cabinet. 15" Sink and Faucet with Granite Countertops - 4,325 lbs