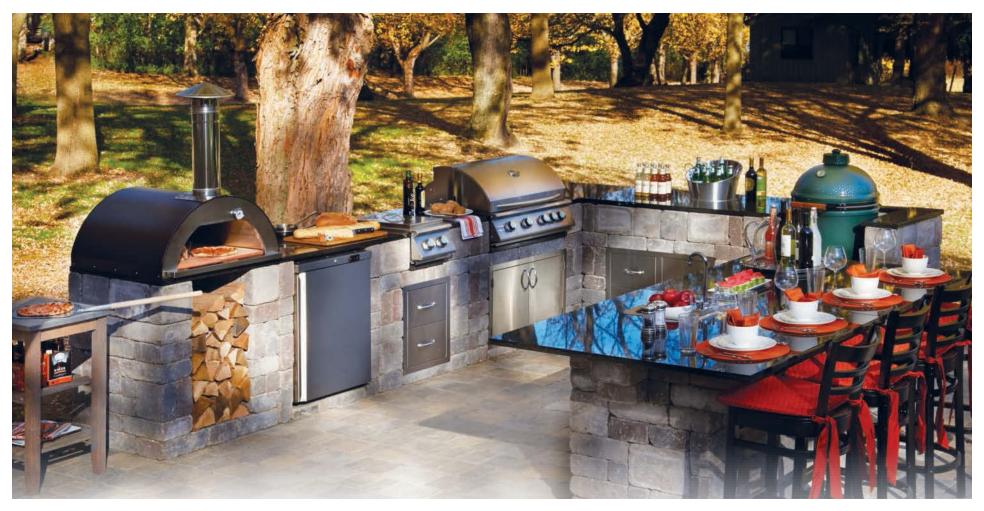

## PRE-MEASURED-CUT-PACKAGED-KITS

The Kitchen is a series of individual cabinet kits that come complete with everything you need to build, including precut block and granite tops sized to fit, reinforcements, and more! Depending on the complexity, most kitchens can be built in a day or less. Build your kitchen all at once or add new features over time. Because of their modularity, expanding your outdoor cooking and entertaining space is easy to do at any time.

## NECESSORIES™ OUTDOOR KITCHEN KITS

Black Pearl

WALL COLOR OPTIONS

**GRANITE COUNTERTOP COLOR OPTIONS** 

Viscon White

The modular components of our Necessories line allow you to create a custom outdoor living area to fit both your needs and your space.

- 1. Summerset Sizzler Grill Cabinet. 32" 2,525 lbs or 40" 2,880 lbs options. (Shown with 30" Double Door)
- 2. Outdoor Refrigerator Cabinet (Refrigerator sold separately) 1,025 lbs

Dakota Blend

- 3. Side Burner Cabinet 1,895 lbs
- 4. Outdoor Oven Cabinet (Pizza Oven with Wood Box, Oven sold separately) - 1,100 lbs
- 5. Smoker Cabinet (Smoker not included) 2,110 lbs
- 6. Prep Center Cabinet. Double Drawer and Door Combo with Trash Drawer - 2,285 lbs
- 7. Island Cabinet. 15" Sink and Faucet with Granite Countertops - 4,325 lbs