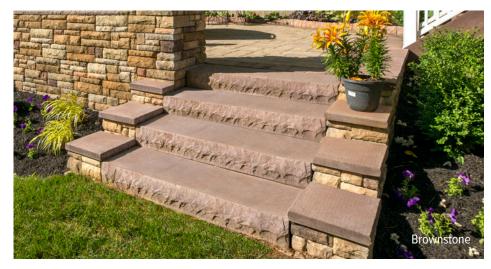

## BELMONT STEPS

## QUARRY STEPS

## CHILTON CHISELED STEPS





## CHILTON FLAMED STEPS



All units are



Bluestone





Brownstone

ENLARGED SWATCHES ON PAGE 121

All units are 6" high







| QUARRY        | SMALL     | MEDIUM    | LARGE     | SET OF 3 |
|---------------|-----------|-----------|-----------|----------|
| SIZE (LxD)    | 31" x 21" | 42" x 16" | 51" x 24" | _        |
| PCS PER CUBE  | 3         | 3         | 2         | 3        |
| LBS PER PIECE | 208       | 208       | 278       | _        |
| LBS PER CUBE  | 625       | 625       | 555       | 640      |

\*Chilton Chiseled Finish Step is available finished on 1 or 3 sides. The 1 sided is available in Bluestone only; the 3 sided is available in Bluestone and Brownstone.

| 6" nign       |            |            |
|---------------|------------|------------|
| CHILTON       | F