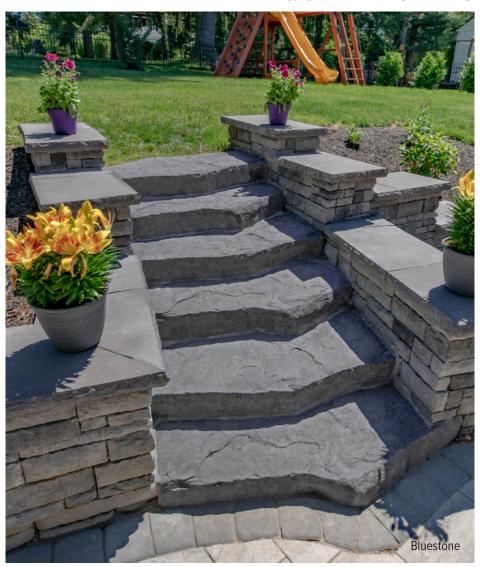

## BELMONT STEPS

## QUARRY STEPS

## CHILTON CHISELED STEPS





## CHILTON FLAMED STEPS



All units are



Bluestone





Brownstone

ENLARGED SWATCHES ON PAGE 121

All units are 6" high







| QUARRY        | SMALL     | MEDIUM    | LARGE     | SET OF 3 |
|---------------|-----------|-----------|-----------|----------|
| SIZE (LxD)    | 31" x 21" | 42" x 16" | 51" x 24" | _        |
| PCS PER CUBE  | 3         | 3         | 2         | 3        |
| LBS PER PIECE | 208       | 208       | 278       | _        |
| LBS PER CUBE  | 625       | 625       | 555       | 640      |

\*Chilton Chiseled Finish Step is available finished on 1 or 3 sides. The 1 sided is available in Bluestone only; the 3 sided is available in Bluestone and Brownstone.

| 6" nign       |            |            |
|---------------|------------|------------|
| CHILTON       |