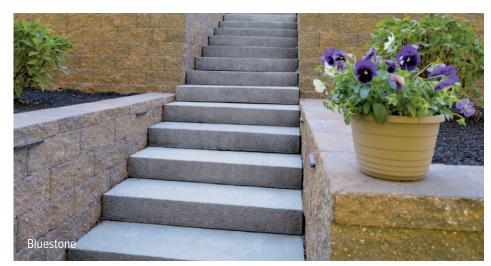

## BELMONT STEPS

## QUARRY STEPS

## CHILTON CHISELED STEPS





## CHILTON FLAMED STEPS



All units are



Bluestone





Brownstone

ENLARGED SWATCHES ON PAGE 121

All units are 6" high







| QUARRY        | SMALL     | MEDIUM    | LARGE     | SET OF 3 |
|---------------|-----------|-----------|-----------|----------|
| SIZE (LxD)    | 31" x 21" | 42" x 16" | 51" x 24" | _        |
| PCS PER CUBE  | 3         | 3         | 2         | 3        |
| LBS PER PIECE | 208       | 208       | 278       | _        |
| LBS PER CUBE  | 625       | 625       | 555       | 640      |

\*Chilton Chiseled Finish Step is available finished on 1 or 3 sides. The 1 sided is available in Bluestone only; the 3 sided is available in Bluestone and Brownstone.

| 6" nign       |            |            |
|---------------|------------|------------|
| CHILTON       | FLAMED     | CHISELED*  |
|