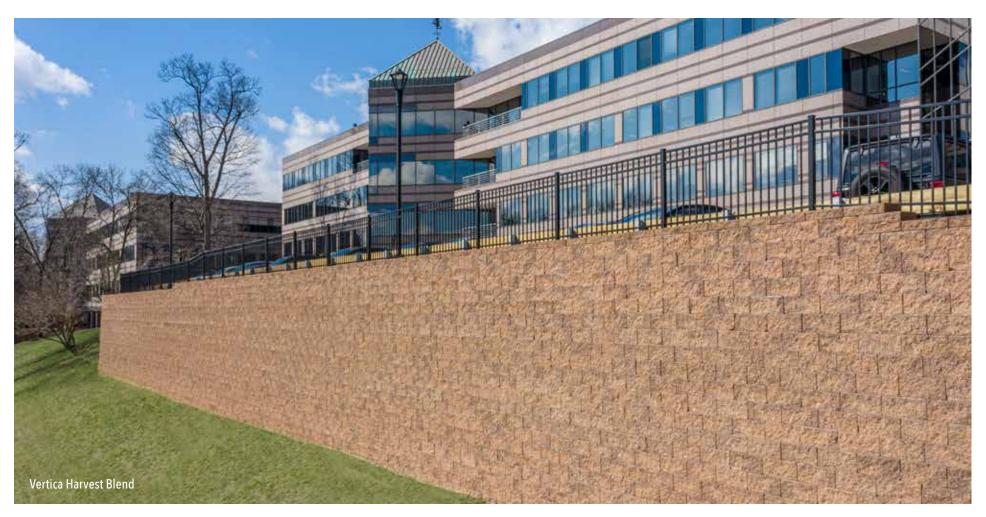

ENLARGED SWATCHES ON PAGE 130. SEE PAGE 97 FOR CAP OPTIONS.

2° batter

These units are 8" high

LBS PER CUBE

Dakota Blend

5,010

Harvest Blend

|               | STRETCHER | CORNER   |
|---------------|-----------|----------|
| SIZE (LxD)    | 18" x 11" | 18" x 9" |
| PCS PER SF    | 1         | 1        |
| SF PER CUBE   | 48        | 60       |
| PCS PER CUBE  | 48        | 60       |
| LBS PER PIECE | 82        | 84       |