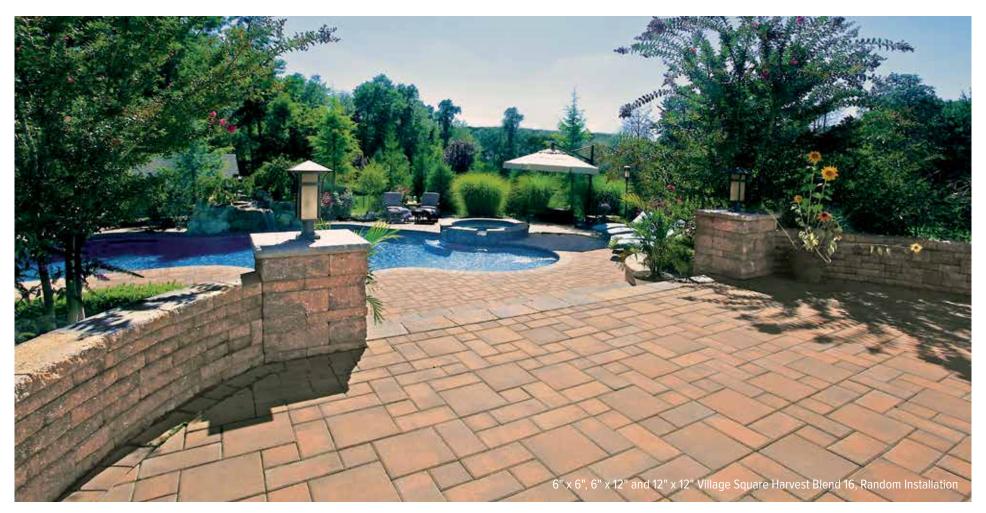

## VILLAGE SQUARE®

Autumn Blend 16

Dakota Blend

Harvest Blend 16

Pewter Blend 16

| All units are 23%" thick. |               |                                                                      |                                                                         |
|---------------------------|---------------|----------------------------------------------------------------------|-------------------------------------------------------------------------|
|                           | A             | В                                                                    | С                                                                       |
| SIZE (WxL)                | 51/8" x 51/8" | 5 <sup>3</sup> / <sub>4</sub> " x 11 <sup>13</sup> / <sub>16</sub> " | 11 <sup>13</sup> / <sub>16</sub> " x 11 <sup>13</sup> / <sub>16</sub> " |
| PCS PER SF                | 4.13          | 2.06                                                                 | 1.03                                                                    |
| SF PER CUBE               | 102           | 116                                                                  | 116                                                                     |
| SF PER BAND               | 14.6          | 29                                                                   | 29                                                                      |
| LBS PER CUBE              | 2,846         | 3,323                                                                | 3,251                                                                   |