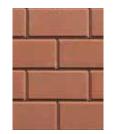

## VILLAGE SQUARE®

Autumn Blend 16

Dakota Blend

Harvest Blend 16

Pewter Blend 16

| All units are 23%" thick. |               |                                                                      |                                                                         |
|---------------------------|---------------|----------------------------------------------------------------------|-------------------------------------------------------------------------|
|                           | A             | В                                                                    | С                                                                       |
| SIZE (WxL)                | 51/8" x 51/8" | 5 <sup>3</sup> / <sub>4</sub> " x 11 <sup>13</sup> / <sub>16</sub> " | 11 <sup>13</sup> / <sub>16</sub> " x 11 <sup>13</sup> / <sub>16</sub> " |
| PCS PER SF                | 4.13          | 2.06                                                                 | 1.03                                                                    |
| SF PER CUBE               | 102           | 116                                                                  | 116                                                                     |
| SF PER BAND               | 14.6          | 29                                                                   | 29                                                                      |
| LBS PER CUBE              | 2,846         | 3,323                                                                | 3,251                                                                   |