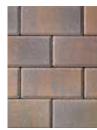

## VILLAGE SQUARE®

Autumn Blend 16

Dakota Blend

Harvest Blend 16

Pewter Blend 16

| All units are 23%" thick. |               |                                                                      |                                                                         |
|---------------------------|---------------|----------------------------------------------------------------------|-------------------------------------------------------------------------|
|                           | A             | В                                                                    | С                                                                       |
| SIZE (WxL)                | 51/8" x 51/8" | 5 <sup>3</sup> / <sub>4</sub> " x 11 <sup>13</sup> / <sub>16</sub> " | 11 <sup>13</sup> / <sub>16</sub> " x 11 <sup>13</sup> / <sub>16</sub> " |
| PCS PER SF                | 4.13          | 2.06                                                                 | 1.03                                                                    |
| SF PER CUBE               | 102           | 116                                                                  | 116                                                                     |
| SF PER BAND               | 14.6          | 29                                                                   | 29                                                                      |
| LBS PER CUBE              | 2,846         | 3,323                                                                | 3,251                                                                   |