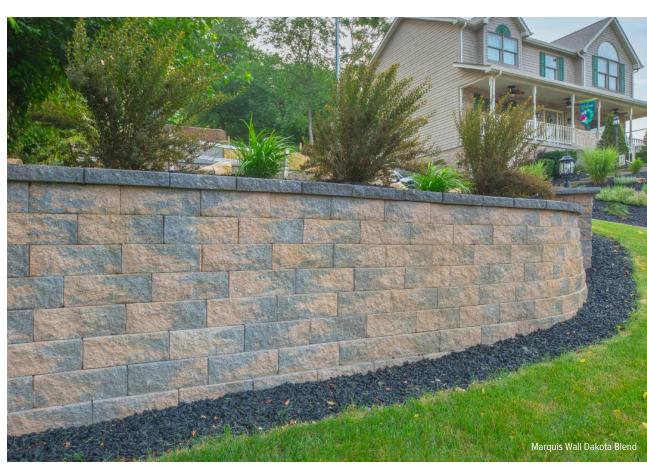

## MARQUIS WALL

Dakota Blend

Pewter Blend

Enlarged swatches on page 88 See pages 66-69 for cap options.

| MARQUIS WALL     |
|------------------|
| HAS ITS OWN PINS |
| WHICH MUST BE    |
| USED FOR PROPER  |
| INSTALLATION.    |